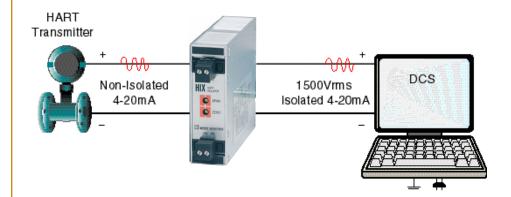

## Safeguard Expensive I/O Cards from Overloading

Problem: We just lost a DCS input card due to a transient spike hitting our loop wiring and creating a damaging voltage surge to the input of the DCS.

**Solution:** Stay clear of transients, surges and spikes with the HIX HART® Isolator. It provides isolation while "passing through" both the analog 4-20mA and HART digital signal undisturbed.