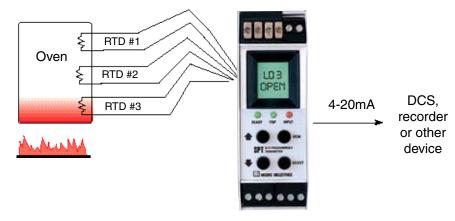

## **Get the Average of Three RTD Signals**

Problem: We need to replace obsolete computing modules used to calculate the average temperature in our oven. Is there a better way to accomplish this averaging?

Solution: One Moore Industries SPT can take the three RTD signals, calculate their average, then display and retransmit the value to your DCS or recorder.