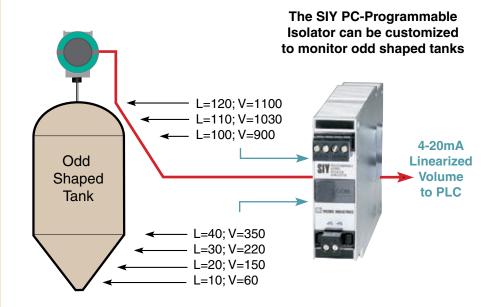

## **Custom Linearization Handles Odd Shaped Tank**

Problem: I have an odd-shaped storage tank. The output from my level transmitter doesn't correspond to volume because of the nonlinear relationship. I have the strapping data for my tank, but my PLC is overloaded and can't perform the linearization function. Any solutions?

Solution: The SIY PC-Programmable isolator has an 85-point linearization function that will easily handle this problem. Simply enter the strapping data into the table, and it will be linearized and scaled to provide a 4-20mA output proportional to volume.